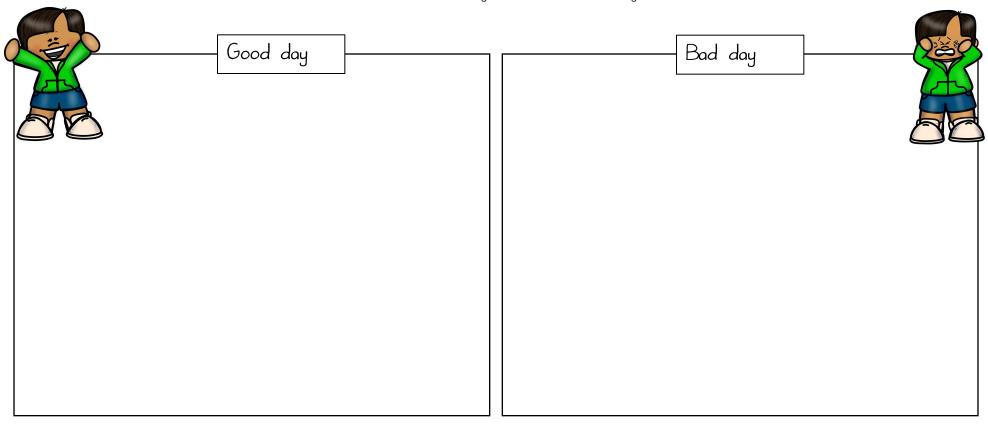

### Good Day/Bad Day

# Good day/Bad day

What happens on a good day? What happens on a bad day? How can you make the bad day better? Draw or write your answers.

How can I make a bad day better?