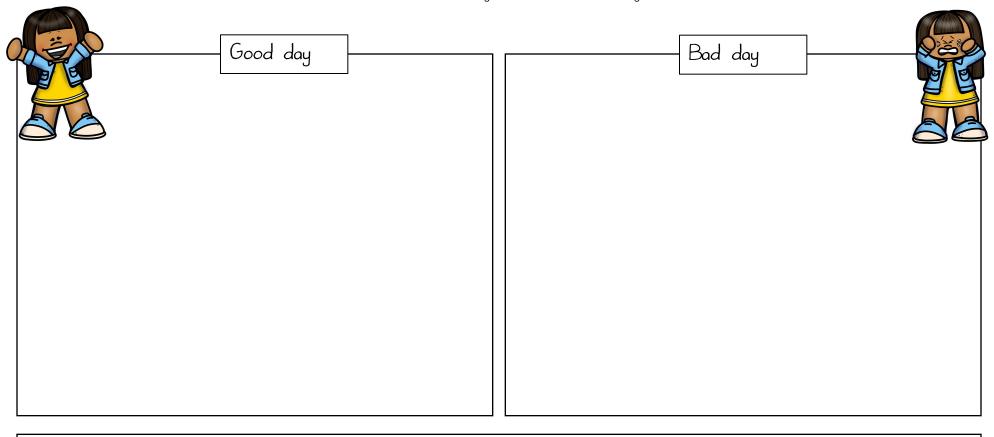

### Good Day/Bad Day

# Good day/Bad day

What happens on a good day? What happens on a bad day? How can you make the bad day better? Draw or write your answers.

How can I make a bad day better?