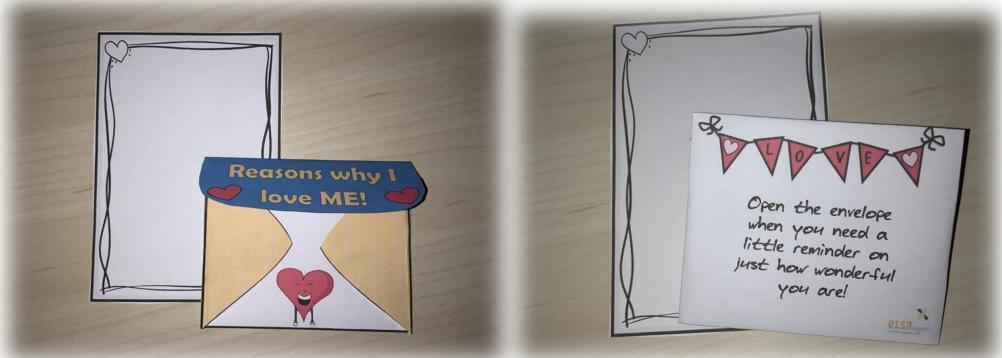

## Reasons why I love me envelope

Instagram: elsa\_support

**ELSA Tes Store** 

Print the template onto card and cut out.

Fold the bottom flap upwards.

Fold the side flaps inwards and secure with a dab of glue.

Leave the top flap open but folded over.

Write or draw something that you love about you on the sheet of paper. Fold it in half and pop in your envelope.

If you ever need a reminder then open your envelope and read or look at what you wrote or drew.

## Regions why I

Open the envelope when you need a little reminder on just how wonderful you are!

Write or draw things you love about yourself and pop in the envelope. You can remind yourself often, how amazing you are!